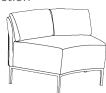

## Capri

Capri Sectional (703)

The curved shape of Capri accommodates an inward facing arrangement for a small intimate grouping or with additional sections, a larger curved arrangement allows distance with plenty of barrier space. With a conversely turned arrangement groups face away from each other supporting the research that individuals prefer to sit alone.

## Dimensions

Model

**Short Description** 

703-0 Lounge, sectional single

W D 28 26 30

SH YDG 6 yds

WT CAP 350 lbs