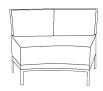

## Capri

Capri Sectional (703)

The curved shape of Capri accommodates an inward facing arrangement for a small intimate grouping or with additional sections, a larger curved arrangement allows distance with plenty of barrier space. With a conversely turned arrangement groups face away from each other supporting the research that individuals prefer to sit alone.

## **Double Section**

Model 703-i

**Short Description** 

Lounge, sectional double

W D Н 42 26 30

YDG SD SH 19 18 6 yds