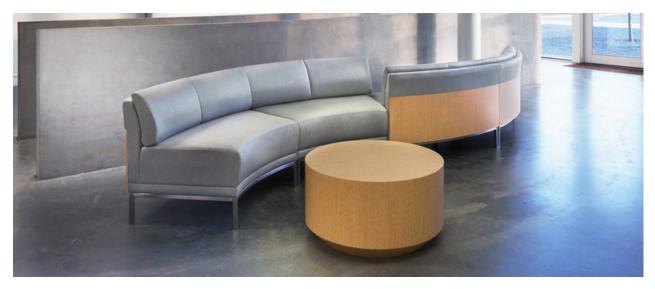

## Capri

Capri Sectional (703)

The curved shape of Capri accommodates an inward facing arrangement for a small intimate grouping or with additional sections, a larger curved arrangement allows distance with plenty of barrier space. With a conversely turned arrangement groups face away from each other supporting the research that individuals prefer to sit alone.